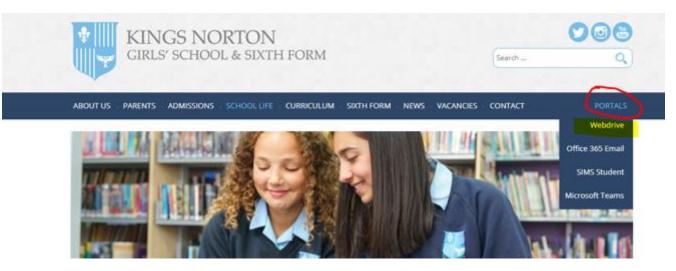

You will then be presented with the Sign In box – see image below: Please enter your email address for username <u>studentusername@kngs.co.uk</u> (your school email address). And enter the same password that you use to log on to the PCs in school.