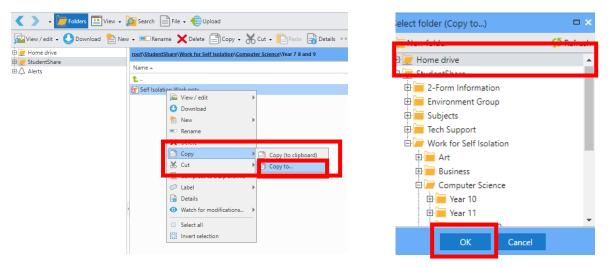

Step 2: Find the file you want to edit (in your N drive):

In this example I want to edit my PowerPoint that is in my N drive...

| Kiew -                            | 🔁 Search 📄 File 🗸 💨 Upload                          |
|-----------------------------------|-----------------------------------------------------|
| 🔤 View / edit 👻 🕒 Download  睯 New | w 🗸 💷 Rename 🗙 Delete 📄 Copy 🗸 Ӿ Cut 🖌 📄 Paste 🔒 De |
| <ul> <li></li></ul>               | root\Home drive\2019-20\Teams Training              |
| E 🕎 StudentShare                  | Name 🔺                                              |
| Alerts                            |                                                     |
|                                   | IT CPD.pdf                                          |
|                                   | PowerPoint Subtitles.pptx                           |
|                                   | Teams QS.pdf                                        |
|                                   |                                                     |