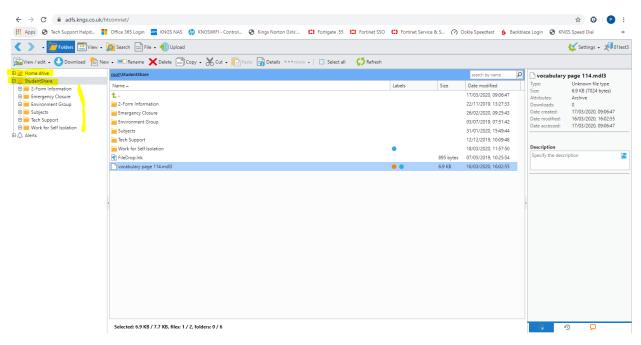

## Step 1: Copy files from StudentShare to your Home drive (N drive):

Please note – files need to be copied to your N drive before you can edit them e.g. from StudentShare to Home drive as shown below.