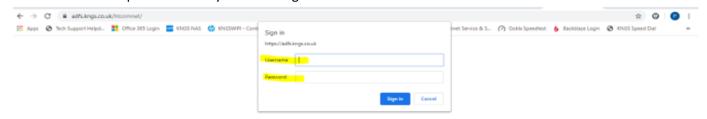

You can now open your Home drive (N drive) folder and the StudentShare – see below image:

Any new files that you create at home you can also upload to your Home drive. See image below:

| → C 🔒 adfs.kngs.cc           |                                                |                                                                               |                  |                           | \$ © P                                        |
|------------------------------|------------------------------------------------|-------------------------------------------------------------------------------|------------------|---------------------------|-----------------------------------------------|
| Apps 🕥 Tech Support Helpd.   | 🚦 Office 365 Login 🔤 KNGS NAS 🥠 KNG            | SWIFI - Control 📀 Kings Norton Girls' 😫 Fortigate .55 😫 Fortinet SSO 😫 Fortin | et Service & S 🤗 | Ookla Speedtest 💧 Backbl  | laze Login 🔇 KNGS Speed Dial                  |
| 🔹 🔪 🗸 📜 Folders 🛄 Vie        | ew 🗸 🝺 Search 📄 File 🗸 🛞 Upload                |                                                                               |                  |                           | 候 Settings 🗸 📌 Olte                           |
| 🖥 View / edit 👻 🕒 Download 🧜 | New 🗸 💷 Rename 🗙 Delete 📄 Copy 🗸 👌             | 🖌 Cut 🗸 📔 Paste 🔚 Details 🚥 more 🖌 📋 Select all 🛛 ෮ Refresh                   |                  |                           |                                               |
| 🛃 Home drive                 | root\Home drive                                |                                                                               |                  | search by name $P$        | 듵 Home drive                                  |
| StudentShare                 | Name 🔺                                         | Labels                                                                        | Size             | Date modified             | Type: Folder                                  |
| Emergency Closure            | <b>t</b> .                                     |                                                                               |                  | 12/03/2020, 15:35:28      | Size: <u>Calculate</u><br>Contains: Calculate |
| Environment Group            | SRECYCLE.BIN                                   |                                                                               |                  | 23/05/2019, 11:49:19      | Attributes: ReadOnly, Directory               |
| 📒 Subjects                   | idlerc                                         |                                                                               |                  | 16/04/2019, 16:25:56      | Date created: 16/04/2019, 16:25:52            |
| Tech Support                 | A LEVEL STUDENT WORK                           |                                                                               |                  | 10/10/2019, 11:50:24      | Date modified: 12/03/2020, 15:35:28           |
| Work for Self Isolation      | AHT                                            | Uploading of multiple files                                                   |                  | 16/04/2019, 16:26:00      | Date accessed: 12/03/2020, 15:35:28           |
| 1 △ Alerts                   | amandine wakefield                             |                                                                               |                  | 03/07/2019, 13:31:05      |                                               |
|                              | amelie                                         | Standard Drag & drop + images                                                 |                  | 05/09/2019, 09:49:14      | Description                                   |
|                              | ARCHIVED FILES                                 | Note! Your browser supports multiple files selection at once.                 |                  | 03/07/2019. 13:03:39      | Specify the description                       |
|                              | Dhruy Sharma                                   | < 2 GB:<br>Browse-                                                            |                  | 09/09/2019. 11:13:16      |                                               |
|                              | Documents                                      |                                                                               |                  | 03/03/2020. 11:46:25      |                                               |
|                              | Downloads                                      | Browse                                                                        |                  | 03/03/2020. 11:46:25      | Readme.txt content                            |
|                              | Ella Harvey                                    | Browse                                                                        |                  | 03/07/2019. 13:31:11      |                                               |
|                              | Ellie Papettas                                 | > 2 GB:                                                                       |                  | 03/07/2019. 13:31:20      |                                               |
|                              | Emily Chan                                     | Browse                                                                        |                  | 03/07/2019. 13:31:03      |                                               |
|                              | atoumata sylla                                 | 🔲 🥁 Upload folder                                                             |                  | 03/07/2019. 13:30:51      |                                               |
|                              | Favorites                                      |                                                                               |                  | 14/01/2020, 14:58:50      |                                               |
|                              | Favourites                                     | Reset                                                                         |                  | 03/03/2020, 11:46:24      |                                               |
|                              | Francesca                                      | Reset Opload                                                                  |                  | 16/04/2019. 17:17:13      |                                               |
|                              | Homework                                       |                                                                               |                  | 16/04/2019. 17:17:13      |                                               |
|                              | Inclusion2018                                  |                                                                               |                  | 16/04/2019, 17:17:30      |                                               |
|                              |                                                |                                                                               |                  | 03/07/2019, 13:21:19      |                                               |
|                              | Jada Howard                                    |                                                                               |                  | 03/07/2019, 13:29:36      |                                               |
|                              | JESSICA SARGEANT                               |                                                                               |                  | 03/07/2019, 13:31:09      |                                               |
|                              | katie                                          |                                                                               |                  | 16/04/2019, 17:17:25      |                                               |
|                              | Lois Busby                                     |                                                                               |                  | 03/07/2019, 13:31:43      |                                               |
|                              | 4                                              |                                                                               |                  | 05/07/2019, 15:51:45<br>▶ |                                               |
|                              | Selected: 0 bytes / 21.5 MB, files: 0 / 16, fo | Iders: 0 / 45                                                                 |                  |                           |                                               |

To do this have your Home drive selected and select Upload (in the bar at the top), then Browse to the file on your PC that you want to upload and select the 'Upload' button to complete it - (you cannot upload to the StudentShare folder, only your Home drive).